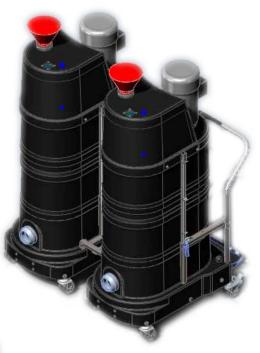

## Dynamic-Duo Vacuum VORKHORSE 460-T

## **Dynamic Duo-460-T Standard Specifications**

- Two DS1400-460 vacuums (5 Hp Each)
- 460 Volt, three phase, 60 Hz, 50 amp
- · 30 Amp auxiliary receptacle and male plug
- 56 Ft<sup>2</sup> Microclean filter with manual shaker system
- Special manifold with 3" (76mm) inlet. (4" & 5" Available upon request)
- · Silencer system with air intake system for maximum cooling
- · 18 Gallons, two-9 gallon, foot lever actuated dustpans
- Quick disconnect base assembly w/3" (76mm) heavy duty double casters

Base Price: 460T - \$13,349.00

| ADDER | DESCRIPTION                                                                    | PRICE      |
|-------|--------------------------------------------------------------------------------|------------|
| BR    | 80 ft <sup>2</sup> HEPA Filter with Minihelic                                  | \$2,100.00 |
| 1     | Minihelic for Filter Monitoring                                                | \$430.00   |
| L     | Extended Caster Assembly with Two 6" Swivel & Two 6" Rigid Casters with Brakes | \$1,050.00 |